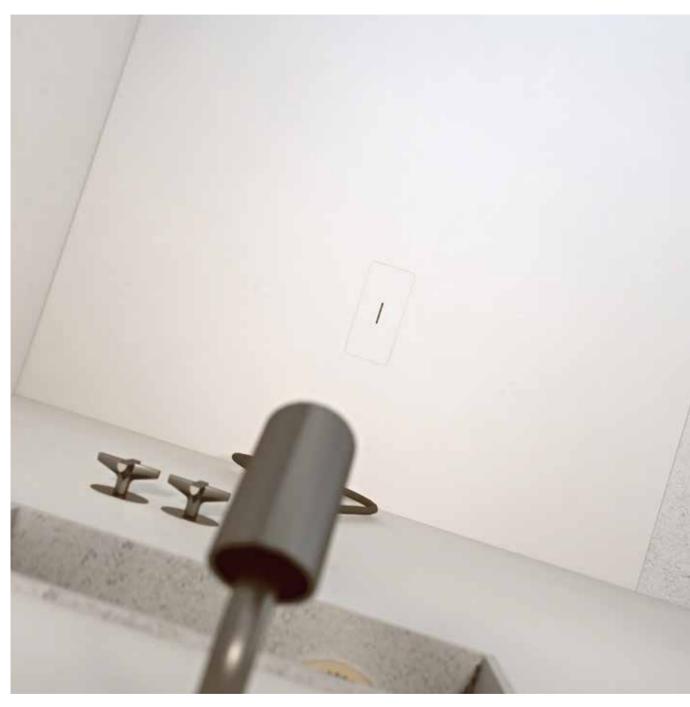

### **Minimal Collection**

New technologies allow us to design and manufacture high performance products. In our case, the shower trays we offer meet the highest requirements in terms of quality, durability and hygiene. They can also fit into any space.

We have a wide range of sizes for each model. They are antibacterial and non-slip, easy to install and handle. They can be cut for a perfect fit. They are also easy to maintain with regular cleaning products.

### Colour range

Wide range of colours, customisable to any colour in the RAL chart on request (ask our sales department about the special conditions for this service).

### Customisation

Fully customisable up to the maximum size (200 cm long and 100 cm wide).
Accessible via a complementary ramp for disabled access.