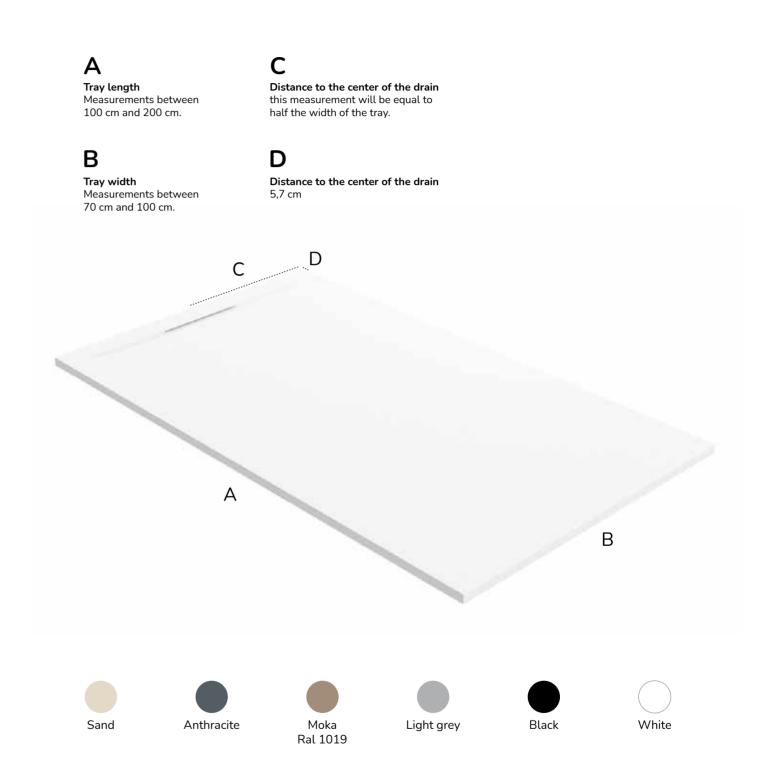

### Customisation

Fully customisable up to the maximum size (200 cm long and 100 cm wide).
Accessible via a complementary ramp for disabled access.

**Tray width** Measurements between 70 cm and 90 cm.

Distance to the center of the drain 10 cm