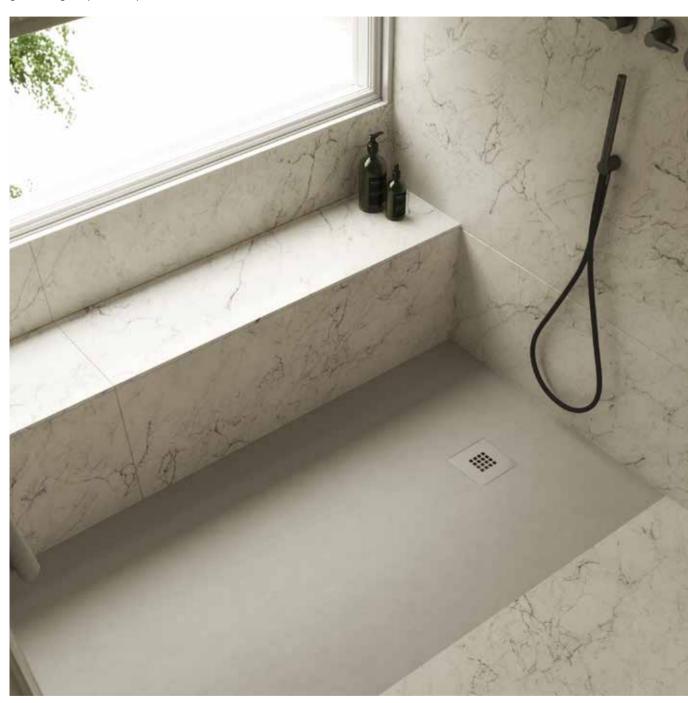

### Simple

It is the first of its kind and most far-reaching of all our products...

Pag 26

### Simply

This is the original and most groundbreaking of our designs. It has helped us to develop and expand our range of products and it reflects all our qualities, simplicity, sobriety and elegance.

Simply is a shower tray with a centre drain. Its trim is metallic and lacquered in the same colour as the tray.

**Siphon** User-friendly siphon.

Thickness

### Simply

High end
Quality details that will
give them great personality.

Drain Metallic, finished in the same colour as the tray.

Coat Safe Repairable surface with anti-slip, anti-bacterial and UV resistant texture.