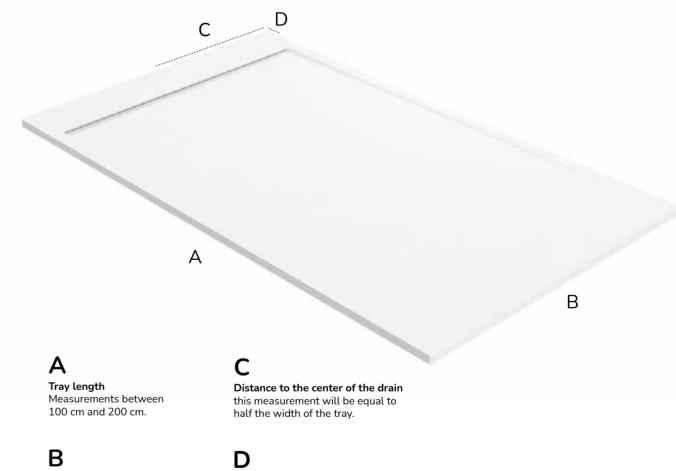

### **Minimal Collection**

New technologies allow us to design and manufacture high performance products. In our case, the shower trays we offer meet the highest requirements in terms of quality, durability and hygiene. They can also fit into any space.

We have a wide range of sizes for each model. They are antibacterial and non-slip, easy to install and handle. They can be cut for a perfect fit. They are also easy to maintain with regular cleaning products.

**Tray width** Measurements between 70 cm and 90 cm.

Distance to the center of the drain 10 cm