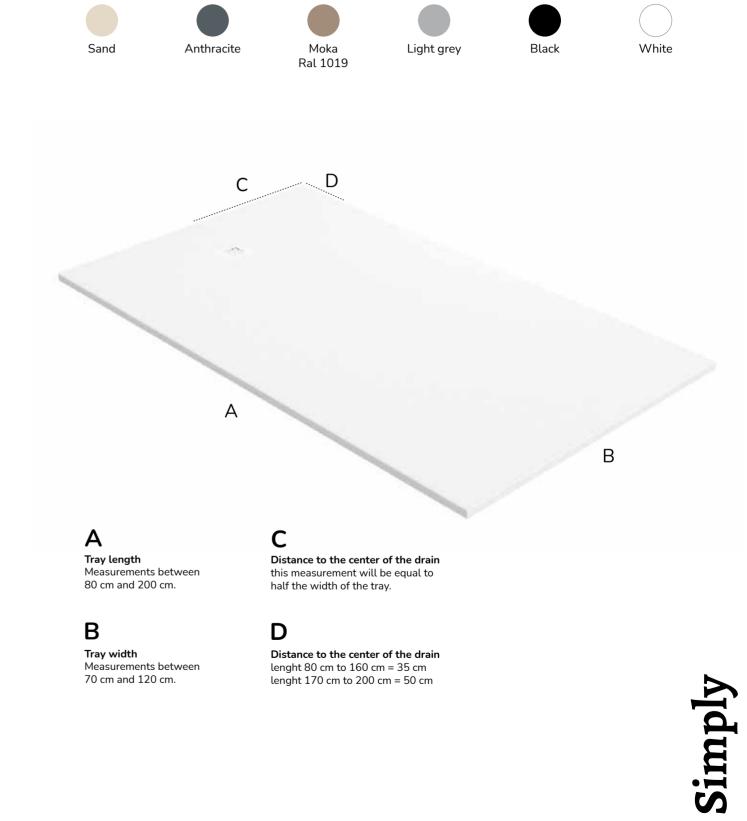

### Colour range

Wide range of colours, customisable to any colour in the RAL chart on request (ask our sales department about the special conditions for this service).

### Customisation

Fully customisable up to the maximum size (200 cm long and 100 cm wide).
Accessible via a complementary ramp for disabled access.