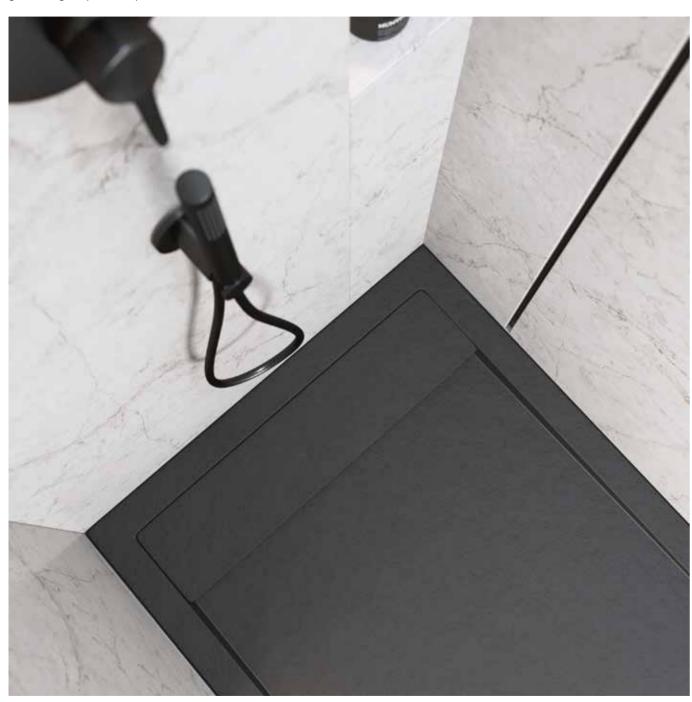

### Ray

Its design is functional with an industrial aesthetic. With a small frame that highlights it. It is a simple and elegant proposal. Available in a wide variety of colours.

Ray is a shower tray with linear drain. The trim is metallic, in the same colour as the tray.

### Ray

High end

Quality details that will give them great personality.

### Drain

Metallic, finished in the same colour as the tray.

### Coat Safe

Repairable surface with anti-slip, anti-bacterial and UV resistant texture.

20 21