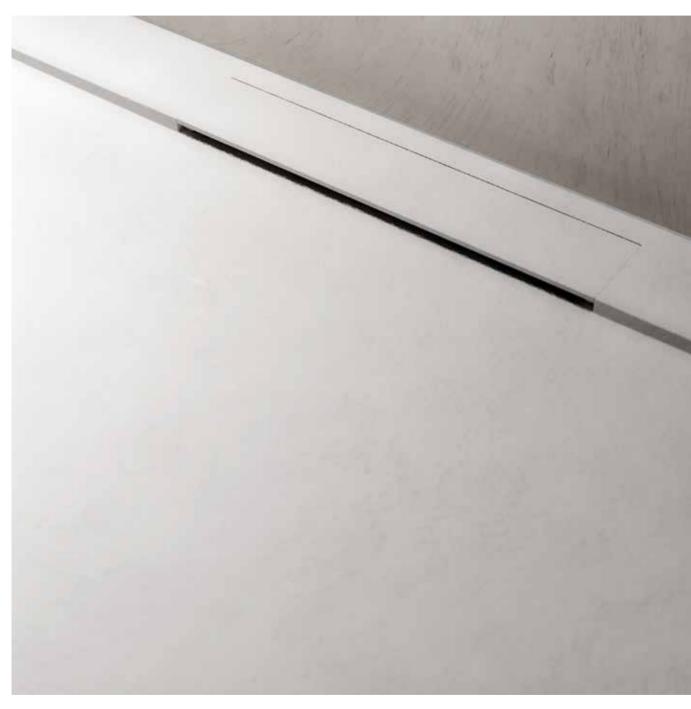

### Soul

Its simple design of minimalist aesthetics means that this tray offers an stylish and harmonious line. Available in a wide variety of colours, which lends it great versatility.

Soul is a shower tray with a drain concealed in the tray frame, elegantly integrated into the perimeter to minimise its visual impact and bring fluidity. It can be the differentiating and decisive element.

### Soul

**High end**Quality details that will give them great personality.

Perimeter drain Perimeter drain, finished in the same colour and texture as the tray.

Coat Safe Repairable surface with anti-slip, anti-bacterial and UV resistant texture.