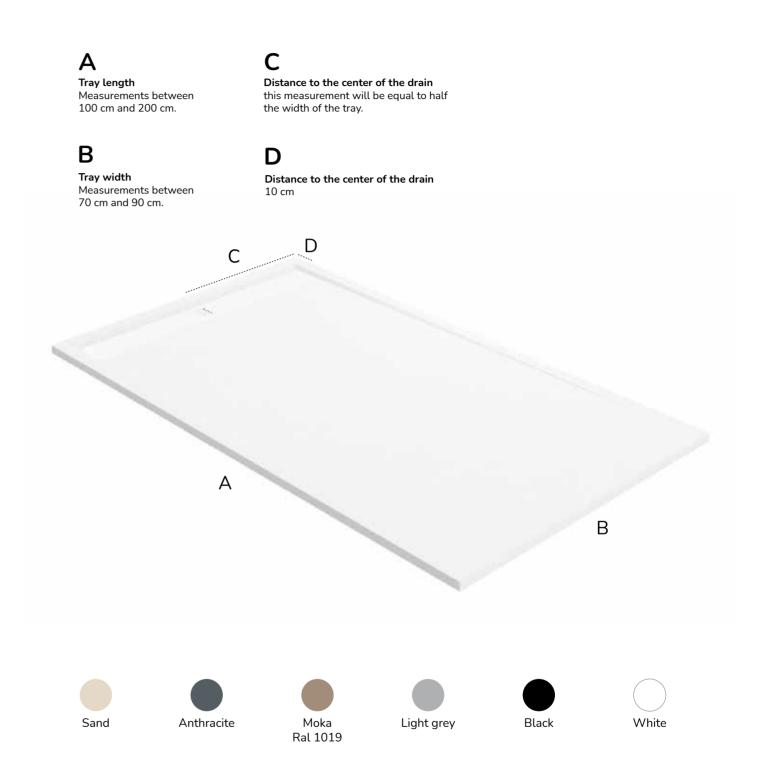

### **Minimal Collection**

New technologies allow us to design and manufacture high performance products. In our case, the shower trays we offer meet the highest requirements in terms of quality, durability and hygiene. They can also fit into any space.

We have a wide range of sizes for each model. They are antibacterial and non-slip, easy to install and handle. They can be cut for a perfect fit. They are also easy to maintain with regular cleaning products.

**Tray width** Measurements between 70 cm and 90 cm.

Distance to the center of the drain 10 cm