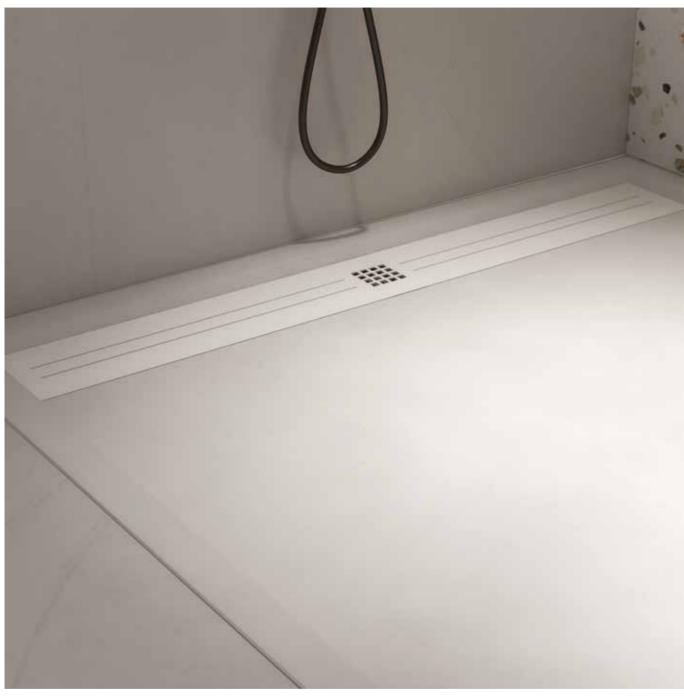

### Ray

Its design is functional with an industrial aesthetic. With a small frame that highlights it. It is a simple and elegant proposal. Available in a wide variety of colours.

Ray is a shower tray with linear drain. The trim is metallic, in the same colour as the tray.

### Drain

Metallic, finished in the same colour as the tray.