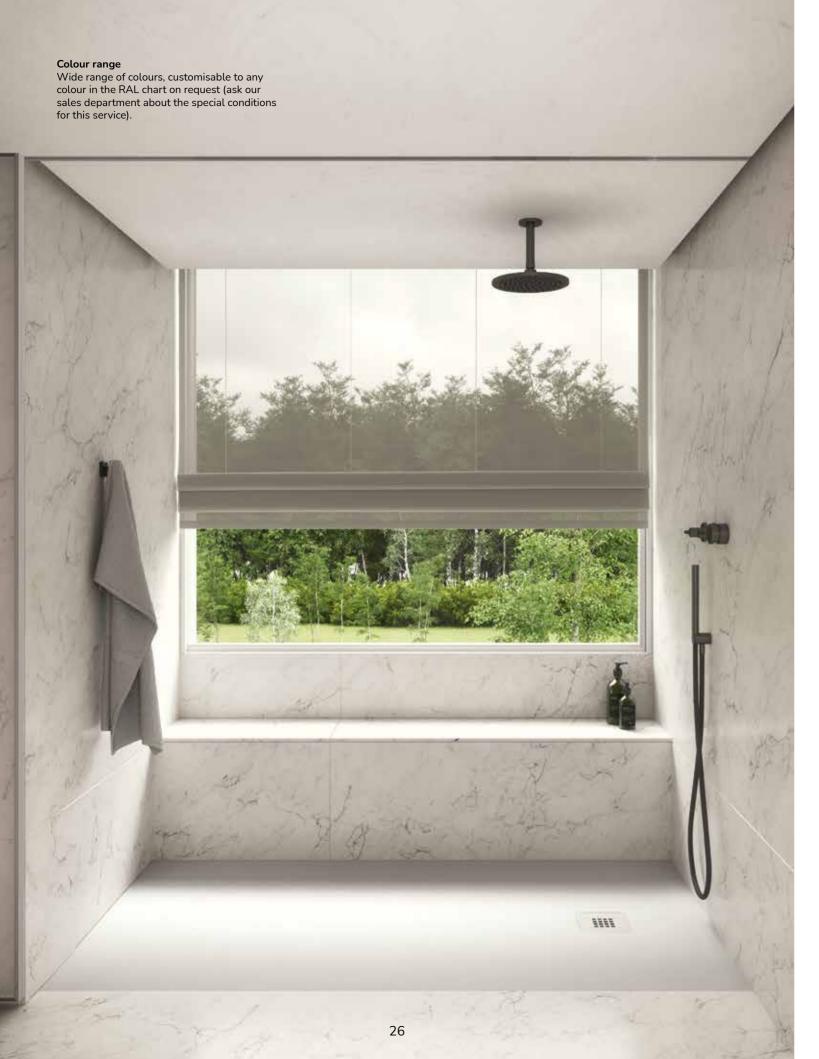

### Simple

It is the first of its kind and most far-reaching of all our products...

Pag 26

### Simply

This is the original and most groundbreaking of our designs. It has helped us to develop and expand our range of products and it reflects all our qualities, simplicity, sobriety and elegance.

Simply is a shower tray with a centre drain. Its trim is metallic and lacquered in the same colour as the tray.

**Siphon** User-friendly siphon.

Thickness