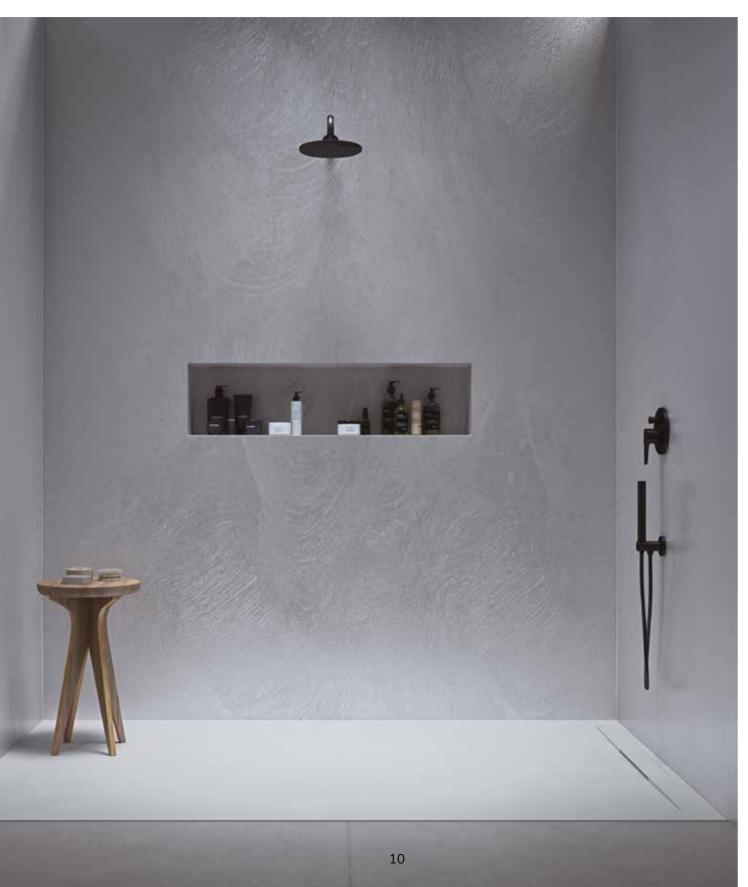

### **Minimal Collection**

New technologies allow us to design and manufacture high performance products. In our case, the shower trays we offer meet the highest requirements in terms of quality, durability and hygiene. They can also fit into any space.

We have a wide range of sizes for each model. They are antibacterial and non-slip, easy to install and handle. They can be cut for a perfect fit. They are also easy to maintain with regular cleaning products.

The Gel Coat is of a high quality material, created with ISO NPG unsaturated polyester resins, traditionally used in sanitary applications as well as in the naval and aeronautical industry.

Our shower trays have high performance properties, and are ideal for the bathroom. The design is elegant and sophisticated. They can be adapted to the latest, large-size decorative trends.